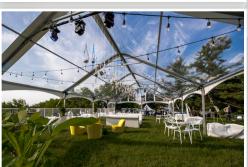

Outdoor Spaces (upon request)

#### GRASSED TERRACE (Tent not included)

- 4,292 square feet (74' x 58')
- Natural grass