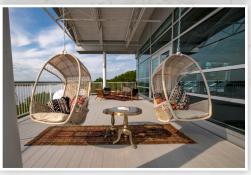

| 120                | 90            |
| COVERED TERRACE     |                    |               |
| UPPER GALLARY       | 100                | 100           |
| BALCONY             |                    |               |
| ALEX TREBEK THEATRE | 300                | 180           |
| PAVED TERRACE       | 100                | N/A           |
| GRASSED TERRACE     | 160                | 130           |



### Indoor Spaces



#### MAIN GALLERY

- 1,470 square feet (30' x 49')
- 14' high ceilings (11' to rafters)
- Electric Blinds
- · Adjustable Lighting
- · Google Earth Wall



### COVERED TERRACE (Adjacent to Main Gallery)

540 square feet (20' x 26')



#### UPPER GALLERY

- 1,392 square feet (29' x 48')
- 14' high ceilings (11' to rafters)
- Electric Blinds
- Adjustable Lighting



# BALCONY (Attached to Upper Gallery)

- 520 square feet (34' x 15')
- Covered







## ALEX TREBEK THEATRE (Can be used as floor space)

- 2,580 square feet (63' x 41')
- 20' high ceilings (15' 7" to rafters)
- 200 retractable theatre seats
- Up to 80 additional floor seats available
- Two integrated screens and projectors
- Integrated LED lighting
- Banquet space

Outdoor Spaces (upon request)





#### PAVED TERRACE

• 2,220 square feet (74' x 30')

#### GRASSED TERRACE (Tent not included)

- 4,292 square feet (74' x 58')
- Natural grass



#### Exclusive Vendors



Our name blends the origins of our Dutch and Canadian founders. They launched Tulips & Maple in 1991 and worked day and night to realize their vision of showing Ottawa what catering really can be. Since our modest beginni