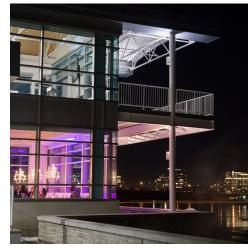

# BALCONY (Attached to Upper Gallery)

- 520 square feet (34' x 15')
- Covered

## ALEX TREBEK THEATRE (Can be used as floor space)

- 2,580 square feet (63' x 41')
- 20' high ceilings (15' 7" to rafters)
- 200 retractable theatre seats
- Up to 80 additional floor seats available
- Two integrated screens and projectors
- Integrated LED lighting
- Banquet space