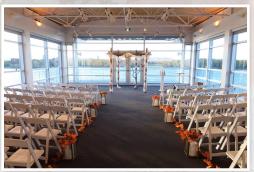

## ALEX TREBEK THEATRE (Can be used as floor space)

- 2,580 square feet (63' x 41')
- 20' high ceilings (15' 7" to rafters)
- 200 retractable theatre seats
- Up to 80 additional floor seats available
- Two integrated screens and projectors
- Integrated LED lighting
- Banquet space