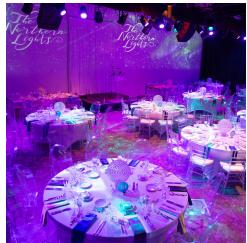

## ALEX TREBEK THEATRE (Can be used as floor space)

- 2,580 square feet (63' x 41')
- 20' high ceilings (15' 7" to rafters)
- 200 retractable theatre seats
- Up to 80 additional floor seats available
- Two integrated screens and projectors
- Integrated LED lighting
- Banquet space