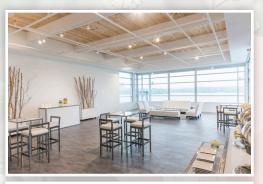

#### MAIN GALLERY

- 1,470 square feet (30' x 49')
- 14' high ceilings (11' to rafters)
- Electric Blinds
- · Adjustable Lighting
- · Google Earth Wall

#### UPPER GALLERY

- 1,392 square feet (29' x 48')
- 14' high ceilings (11' to rafters)
- Electric Blinds
- Adjustable Lighting