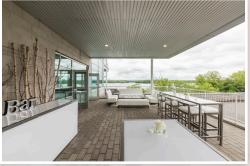

### COVERED TERRACE (Adjacent to Main Gallery)

540 square feet (20' x 26')

#### MAIN GALLERY

- 1,470 square feet (30' x 49')
- 14' high ceilings (11' to rafters)
- Electric Blinds
- · Adjustable Lighting
- · Google Earth Wall