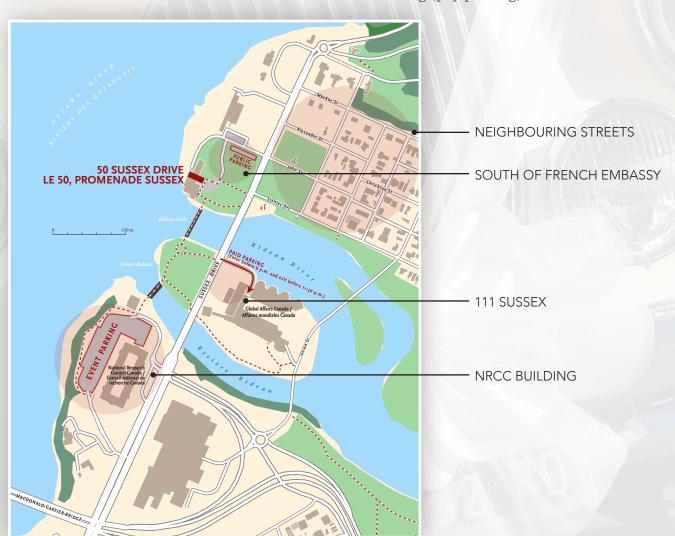

### Parking

We are proud to offer valet parking through Responsible Choice to ensure your guests get home safely. For further information please visit: responsiblechoice.ca.

Parking is also available on

- Neighbouring streets (3-hour limit)
- 111 Sussex parking garage (pay parking)
- 42 Sussex South of the French Embassy (120-minute parking)
- 100 Sussex National Research Council of Canada building (pay parking)